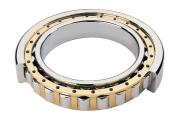

## NJ 2322 EMA-TIMKEN CYLINDRISK RULLELEJE ENRADET MED MESSINGHOLDER

High quality cylindrical roller bearing with machined brass cage from the leading manufacturer TIMKEN. Featuring the TIMKEN EMA design. A premium land-riding cage, unique internal geometries, enhanced surface finishes and a compact design. All this adds up to longer life, improved uptime and reduced maintenance costs.